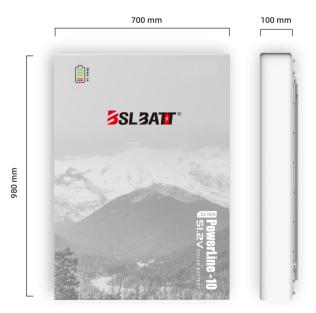

# **Technical Specification**

| Model Model                                                       | PowerCube-10                     |
|-------------------------------------------------------------------|----------------------------------|
| Nominal energy                                                    | 10240Wh                          |
| Series-parallel connection method                                 | 16S2P                            |
| Nominal capacity                                                  | 200Ah                            |
| Nominal voltage                                                   | 51.2V                            |
| Operating voltage range                                           | 40 ~ 58.4V                       |
| Operating temperature (Charging)                                  | 0 ~ 55°C ≤90%ROH                 |
| Operating temperature (Discharging)                               | -20 ~ 60°C ≤90%ROH               |
| Standard charging  Maximum unit voltage 3.65V                     | Constant current charging:100A   |
|                                                                   | Charging voltage: 58.4V          |
|                                                                   | Cut off current: 10A             |
| Maximum continuous charging current  Maximum unit voltage 3.65V   | Constant current charging:200A   |
|                                                                   | Charging voltage: 58.4V          |
|                                                                   | Cut off current: 10A             |
| Standard discharge Minimum monomer voltage 2.5V                   | Constant current discharge: 100A |
|                                                                   | Cut off voltage: 40V             |
| Maximum continuous discharge current Minimum monomer voltage 2.5V | Constant current discharge: 200A |
|                                                                   | Cut off voltage: 40V             |
| Storage temperature                                               | -20~65°C                         |
| Cycle life                                                        | ≥6000 cycles @ 90%DOD, @ 25±2℃   |
| Monthly self-discharge                                            | <2% Per month                    |
| Communication equipment                                           | RS485/CAN                        |
| Equalisation methoda                                              | Passive equalization             |
| Shipping capacity                                                 | SOC 30 ~ 70% (TBD)               |
| Weight                                                            | 95±2Kg                           |
| Dimension                                                         | (700*980*100) ±2mm               |