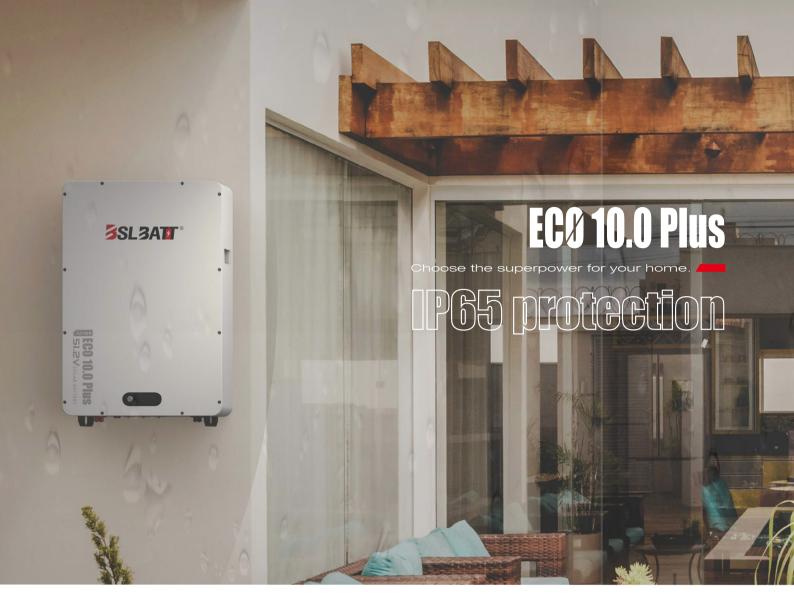

## Introduction

The ECO 10.0 Plus is a wall-mounted home battery with LiFePO4 electrochemical technology. The actual voltage is 51.2V, which can be expanded by connecting in parallel, and the IP65 waterproof rating meets all installation environments, making it the best choice for home backup.

## ECO 10.0 Plus

- Suitable for larger power requirements
- IP65 design for multiple environments
- Cobalt-free lithium iron phosphate battery
- For optimized self-consumption
- Lighter weight and easy to install