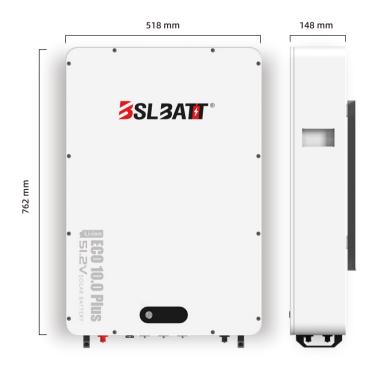

## Introduction

The ECO 10.0 Plus is a wall-mounted home battery with LiFePO4 electrochemical technology. The actual voltage is 51.2V, which can be expanded by connecting in parallel, and the IP65 waterproof rating meets all installation environments, making it the best choice for home backup.



## ECO 10.0 Plus

- Suitable for larger power requirements
- IP65 design for multiple environments
- Cobalt-free lithium iron phosphate battery
- For optimized self-consumption
- Lighter weight and easy to install

## **Application Scenarios**



**Technical Specification** 



## **Features**



Modular and scalable



10-year warranty & technical support



(F)



30 days delivery period

Maximum 16 in parallel



6000 Cycle Life @80% DOD

For on-grid and off-grid



🚺 🕑 🛗 inquiry@bsl-battery.com

UL standard battery















Instagram



Safe and reliable LiFePO4

Facebook

Linkedin

Tiktok

Youtube