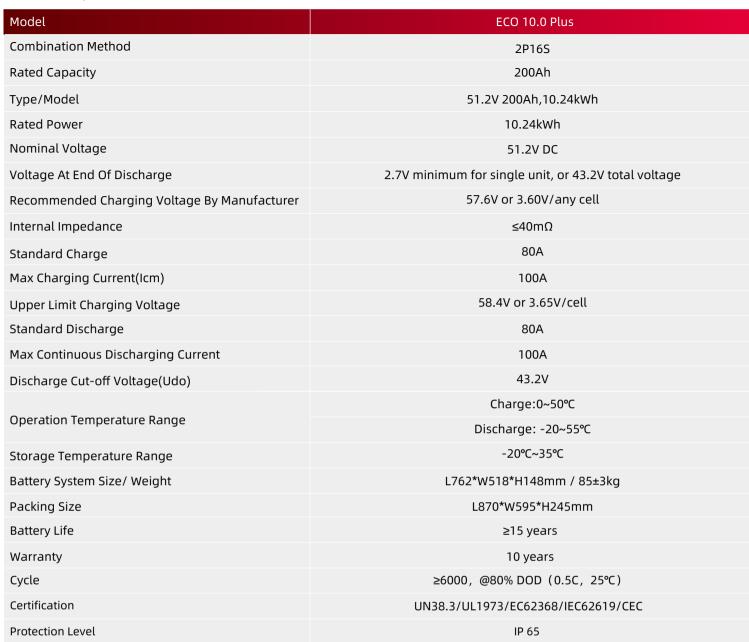

## Introduction

The ECO 10.0 Plus is a wall-mounted home battery with LiFePO4 electrochemical technology. The actual voltage is 51.2V, which can be expanded by connecting in parallel, and the IP65 waterproof rating meets all installation environments, making it the best choice for home backup.



## ECO 10.0 Plus

- Suitable for larger power requirements
- IP65 design for multiple environments
- Cobalt-free lithium iron phosphate battery
- For optimized self-consumption
- Lighter weight and easy to install

## **Application Scenarios**



**Technical Specification** 



## **Features**



Modular and scalable



10-year warranty & technical support



(F)



30 days delivery period

Maximum 16 in parallel



6000 Cycle Life @80% DOD

For on-grid and off-grid



🚺 🕑 🛗 inquiry@bsl-battery.com

UL standard battery















Instagram



Safe and reliable LiFePO4

Facebook

Linkedin

Tiktok

Youtube