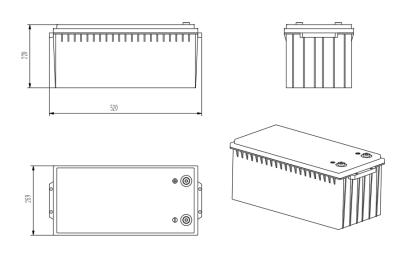

## DIMENSION

Battery Model B-LFP24-200

Nominal Voltage 25.6 V

Typical Capacity  $200 \pm 3$  Ah( At 0.2C discharge rate )

Energy 5120 Wh

Discharge

Working Current 0.5 C

Maximum Current 1 C

Protection Function Overcharge, over-discharge, over-current, short circuit and other protection functions

Output Mode M8 Terminal

Shell Material ABS

Weight Approx 37 Kg ( Single weight )

Dimension (L\*W\*H) 520\*269\*220 (±2) mm