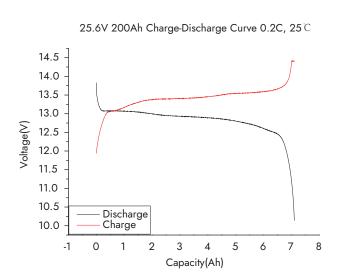

## Replacement for Lead Acid, GEL or AGM in LFP Battery Solutions



## **PRODUCT FEATURES**

Designed for Marine/RV/UPS/Lawn Mover/Fish Finder/Access Control Power Energy Storage House Alarm Security applications. BSLBATT's 24V 5120 Wh lithium batteries last up to four times longer than lead-acid batteries. They are maintenance-free, lightweight, and easy to operate.

Our B-LFP24-200 is equipped with the industry's leading LFP batteries, the safest lithium battery chemistry available today. This makes it ideal for deep-cycle applications.

## **CHARGE AND DISCHARGE CURVE**



## DIMENSION





Battery Model B-LFP24-200

Nominal Voltage 25.6 V

Typical Capacity  $200 \pm 3$  Ah( At 0.2C discharge rate )

Energy 5120 Wh

Discharge

Working Current 0.5 C

Maximum Current 1 C

Cut-off Voltage About 20 V

Charge

Voltage 28.8 ± 0.2 V

Working Current 0.5 C

Max Charging Current ≤ 1 C

Charge Mode CC/CV, please use special lithium charger

Charging Cut-off Current About 10 A

**Operation Temperature** 

Charge 0 °C ~ +55 °C

Discharge  $-20\,^{\circ}\text{C} \sim +60\,^{\circ}\text{C}$ 

**Additional Data** 

Storage Temperature  $-20\,\mathrm{C} \sim +45\,\mathrm{C}$ 

Discharging Inner Resistance  $\leq 60 \text{ m}\Omega$ 

Protection Function Overcharge, over-discharge, over-current, short circuit and other protection functions

Output Mode M8 Terminal

Shell M