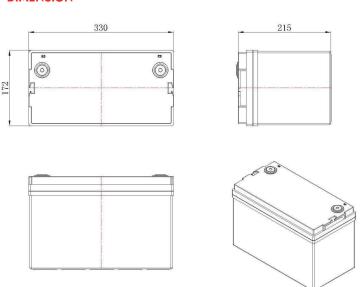

## **DIMENSION**

Battery Model B-LFP12-100

Nominal Voltage 12.8 V

Typical Capacity  $100 \pm 1.5$  Ah( At 0.5C discharge rate )

Energy 1280 Wh

Discharge

Working Current 50 A

Maximum Pulse Current 100 A

Protection Function Overcharge, over-discharge, over-current, short circuit and other protection functions

Output Mode M8 Terminal
Shell Material ABS+PC

Weight  $10.5 \pm 0.5 \text{ Kg}$ 

Dimension (L\*W\*H) 330\*172\*215 (±2) mm