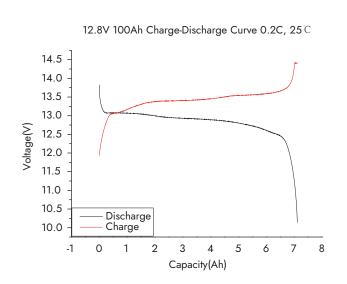

## Replacement for Lead Acid, GEL or AGM in LFP Battery Solutions



Designed for Marine/RV/UPS/Lawn Mover/Fish Finder/Access Control Power Energy Storage House Alarm Security applications. BSLBATT's 12V 1280 Wh lithium batteries last up to four times longer than lead-acid batteries. They are maintenance-free, lightweight, and easy to operate.

Our B-LFP12-100 is equipped with the industry's leading LFP batteries, the safest lithium battery chemistry available today. This makes it ideal for deep-cycle applications.

## **CHARGE AND DISCHARGE CURVE**



## **DIMENSION**





Battery Model B-LFP12-100

Nominal Voltage 12.8 V

Typical Capacity  $100 \pm 1.5$  Ah( At 0.5C discharge rate )

Energy 1280 Wh

Discharge

Working Current 50 A

Maximum Pulse Current 100 A

Cut-off Voltage About 10 V

Charge

Voltage  $14.4 \pm 0.1 \,\mathrm{V}$ 

Working Current 0.5 C

Max Charging Current ≤ 100 A

Charge Mode CC/CV, please use special lithium charger

Charging Cut-off Current About 2 A

**Operation Temperature** 

Charge 0 °C ∼+55 °C

Discharge  $-20\,^{\circ}\text{C} \sim +60\,^{\circ}\text{C}$ 

**Additional Data** 

Storage Temperature  $-20\,\mathrm{C} \sim +45\,\mathrm{C}$ 

Discharging Inner Resistance  $\leq 60 \text{ m}\Omega$ 

Protection Function Overcharge, over-discharge, over-current, short circuit and other protection functions

Ou