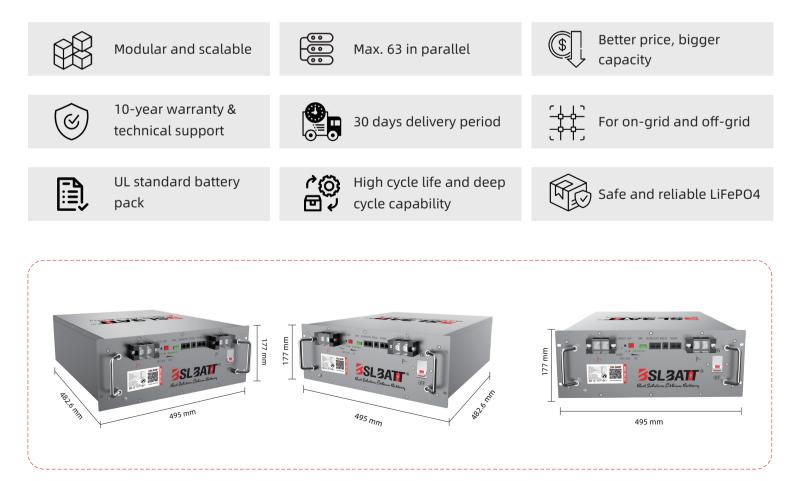

## Specification

| Item                       | General Parameter                                                                                  |                                     |  |
|----------------------------|----------------------------------------------------------------------------------------------------|-------------------------------------|--|
| Model                      | B-LFP48-120E                                                                                       |                                     |  |
| Pack configuration         | 1651P                                                                                              |                                     |  |
| Charge Voltage             | 58.4V(3.65V/Cell)                                                                                  |                                     |  |
| Discharge cut-off Voltage  | 47V                                                                                                |                                     |  |
| Nominal Voltage            | 51.2V(3.2V/Cell)                                                                                   |                                     |  |
| Minimum Capacity           | 120Ah @ 0.5C discharge                                                                             |                                     |  |
| Nominal Capacity           | 120Ah @ 0.5C discharge                                                                             |                                     |  |
| Nominal Energy             | 6144Wh @ 0.5C discharge                                                                            |                                     |  |
| Max Charge Current         | 100A                                                                                               |                                     |  |
| Max Cont Discharge Current | 100A                                                                                               |                                     |  |
| Standard Charge            | 0.5C constant current to 58.4V, CV to taper current $\leq$ 0.05C                                   |                                     |  |
| Standard Discharge         | 0.5C constant current to 47V                                                                       |                                     |  |
| Pack Weight                | Approx:57Kg                                                                                        |                                     |  |
| Shipment Voltage           | 51.2~52.8V                                                                                         |                                     |  |
| Operating Temperature      | Charge                                                                                             | 0°C ~55°C: standard charging method |  |
|                            | Discharge                                                                                          | -30°C ~55°C                         |  |
| Storage Temperature        | -20 ~ 25°C, Less than 12 months<br>-20 ~ 45°C, Less than 3 months<br>-20 ~ 60°C, less than 1 month |                                     |  |
| Capacity                   | ≥120Ah                                                                                             |                                     |  |
| Cycle Life                 | ≥6000, @80% DOD (0.5C, 25℃)                                                                        |                                     |  |
| Warranty                   | 10 years                                                                                           |                                     |  |
| Battery Life               | ≥15 years                                                                                          |                                     |  |
| Dimension (L*W*H)          | 482.6*495*177±3mm                                                                                  |                                     |  |

## Certification

| Safety                             | CE/UN38.3             |
|------------------------------------|-----------------------|
| Hazardous Materials Classification | Class 9               |
| Transportation                     | UN38.3                |
| Protection Level                   | IP22, IP54 (optional) |