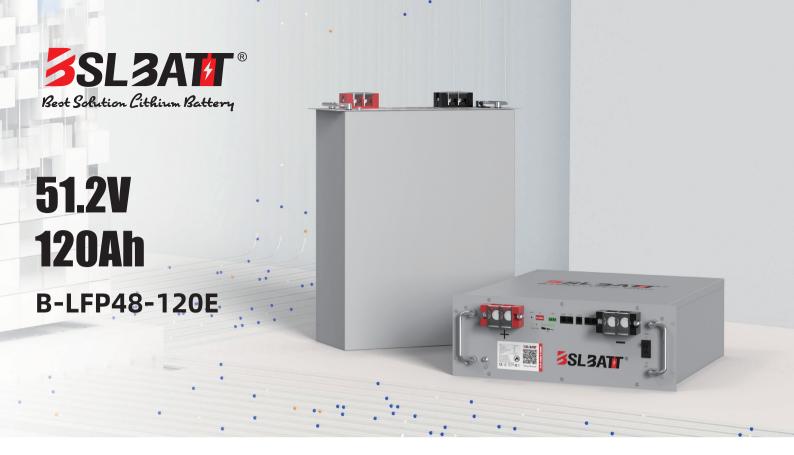

B-LFP48-120E rack batteries are made from a deep cycle prismatic LiFePO4 battery that combines proprietary architecture, circuitry, assembly methods and battery management systems (BMS) that are modular, lightweight and scalable for applications ranging from residential, commercial and industrial energy storage to telecom base station installations.

## Specification

| Item                       | General Parameter                                                                                  |                                     |  |
|----------------------------|----------------------------------------------------------------------------------------------------|-------------------------------------|--|
| Model                      | B-LFP48-120E                                                                                       |                                     |  |
| Pack configuration         | 1651P                                                                                              |                                     |  |
| Charge Voltage             | 58.4V(3.65V/Cell)                                                                                  |                                     |  |
| Discharge cut-off Voltage  | 47V                                                                                                |                                     |  |
| Nominal Voltage            | 51.2V(3.2V/Cell)                                                                                   |                                     |  |
| Minimum Capacity           | 120Ah @ 0.5C discharge                                                                             |                                     |  |
| Nominal Capacity           | 120Ah @ 0.5C discharge                                                                             |                                     |  |
| Nominal Energy             | 6144Wh @ 0.5C discharge                                                                            |                                     |  |
| Max Charge Current         | 100A                                                                                               |                                     |  |
| Max Cont Discharge Current | 100A                                                                                               |                                     |  |
| Standard Charge            | 0.5C constant current to 58.4V, CV to taper current $\leq$ 0.05C                                   |                                     |  |
| Standard Discharge         | 0.5C constant current to 47V                                                                       |                                     |  |
| Pack Weight                | Approx:57Kg                                                                                        |                                     |  |
| Shipment Voltage           | 51.2~52.8V                                                                                         |                                     |  |
| Operating Temperature      | Charge                                                                                             | 0°C ~55°C: standard charging method |  |
|                            | Discharge                                                                                          | -30°C ~55°C                         |  |
| Storage Temperature        | -20 ~ 25°C, Less than 12 months<br>-20 ~ 45°C, Less than 3 months<br>-20 ~ 60°C, less than 1 month |                                     |  |
| Capacity                   | ≥120Ah                                                                                             |                                     |  |
| Cycle Life                 | ≥6000, @80% DOD (0.5C, 25℃)                                                                        |                                     |  |
| Warranty                   | 10 years                                                                                           |                                     |  |
| Battery Life               | ≥15 years                                                                                          |                                     |  |
| Dimension (L*W*H)          | 482.6*495*177±3mm                                                                                  |                                     |  |