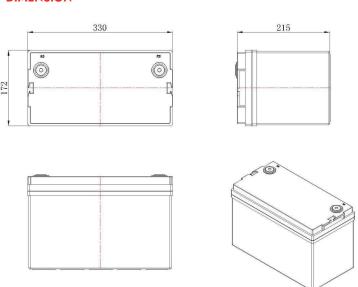

## DIMENSION

**Battery Model** B-LFP12-120

Nominal Voltage 12.8 V

Typical Capacity 120 ± 1.8 Ah( At 0.5C discharge rate )

Energy 1536 Wh

Discharge

Working Current 0.5 C Maximum Current 1 C Cut-off Voltage About 10 V

Output Mode M8 Terminal ABS+PC Shell Material

13 ± 0.5 Kg Weight

Dimension (L\*W\*H) 330\*172\*215 ( ±2 ) mm

Modules In Series 4

≥3500, 80%DOD (0.2C, 25°C) Cycle

Note: Parameters can be adjusted according to customer requirements