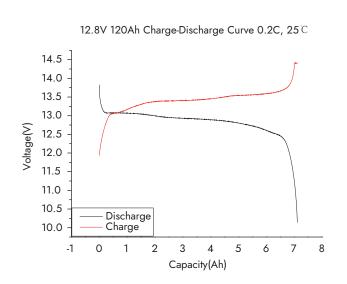

## Replacement for Lead Acid, GEL or AGM in LFP Battery Solutions



## **PRODUCT FEATURES**

Designed for Marine/RV/UPS/Lawn Mover/Fish Finder/Access Control Power Energy Storage House Alarm Security applications. BSLBATT's 12V 1536 Wh lithium batteries last up to four times longer than lead-acid batteries. They are maintenance-free, lightweight, and easy to operate.

Our B-LFP12-120 is equipped with the industry's leading LFP batteries, the safest lithium battery chemistry available today. This makes it ideal for deep-cycle applications.

## **CHARGE AND DISCHARGE CURVE**



## DIMENSION





**Battery Model** B-LFP12-120

Nominal Voltage 12.8 V

Typical Capacity 120 ± 1.8 Ah( At 0.5C discharge rate )

Energy 1536 Wh

Discharge

Working Current 0.5 C Maximum Current 1 C Cut-off Voltage About 10 V

Charge

Voltage 14.4 ± 0.1 V

Working Current 0.5 C

Max Charging Current

Charge Mode CC/CV, please use special lithium charger

Charging Cut-off Current About 2 A

**Operation Temperature** 

0°C ~+55°C Charge

-20°C ~+60°C Discharge

**Additional Data** 

-20°C ~+45°C Storage Temperature

Discharging Inner Resistance ≤ 60 mΩ

**Protection Function** Overcharge, over-discharge, over-current, short circuit and other protection functions

Output Mode M8 Terminal ABS+PC Shell Material

13 ± 0.5 Kg Weight

Dimension (L\*W\*H) 330\*172\*215 ( ±2 ) mm

Modules In Serie