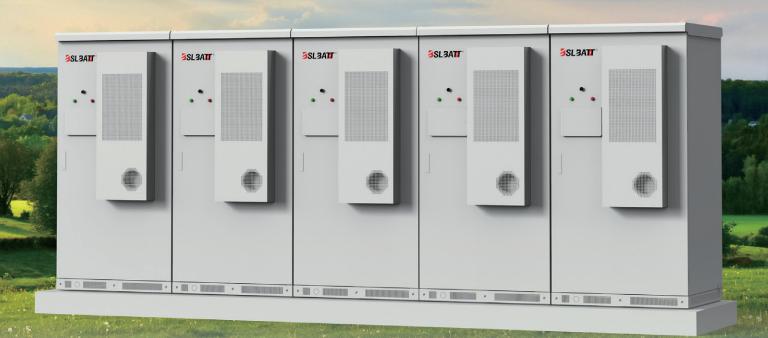

## ESS-BATT-215C

Commercial & Industrial Energy Storage Systems

215 kWh - 2 MWh

**Easy Maintenance** 

**High Performance** 

Safe and Reliable