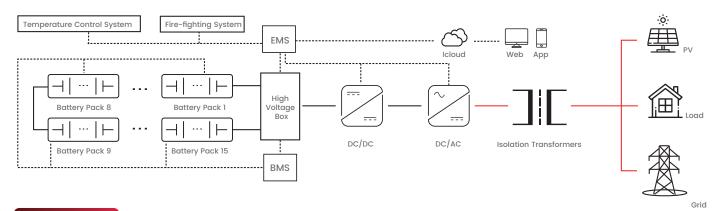

## ESS-BATT-215C

Commercial & Industrial Energy Storage Systems

215 kWh - 2 MWh









**Easy Maintenance** 



**High Performance** 



Safe and Reliable



## **Application Topology**



## **Specification**

| Model Number                                                             | ESS-BATT-215C                                 |
|--------------------------------------------------------------------------|-----------------------------------------------|
| Series and Parallel                                                      | 16S1P*15=240S1P                               |
| Cooling Methods                                                          | Air cooling                                   |
| Rated Capacity                                                           | 280Ah                                         |
| Rated voltage                                                            | DC768V                                        |
| Operating Voltage Range