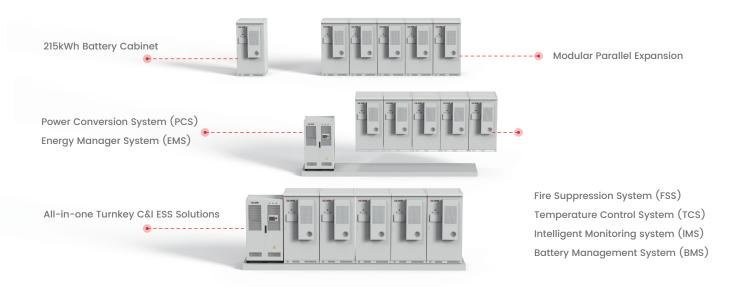

## ESS-BATT-215C

Commercial & Industrial Energy Storage Systems

215 kWh - 2 MWh

**Easy Maintenance** 

**High Performance** 

Safe and Reliable